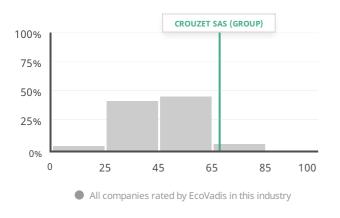

# Overall score distribution

#### **Overall score**

CROUZET SAS (GROUP) is in the top **4%** of companies rated by EcoVadis in the Manufacture of electric motors, generators, transformers and electricity distribution and control apparatus industry.