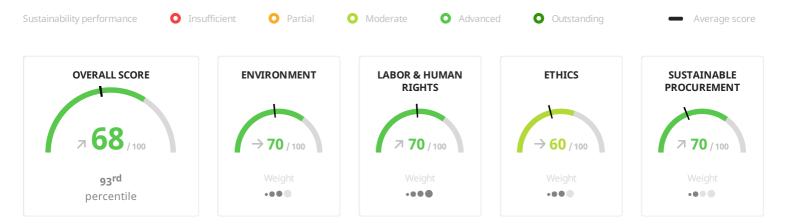

68 /100 93<sup>rd</sup> percentile

#### Score breakdown

#### **Overall score**

CROUZET SAS (GROUP) is in the top **4%** of companies rated by EcoVadis in the Manufacture of electric motors, generators, transformers and electricity distribution and control apparatus industry.

#### **Environment**

CROUZET SAS (GROUP) is in the top **10%** of companies rated by EcoVadis in the Manufacture of electric motors, generators, transformers and electricity distribution and control apparatus industry.

## **Labor & Human Rights**

CROUZET SAS (GROUP) is in the top **9%** of companies rated by EcoVadis in the Manufacture of electric motors, generators, transformers and electricity distribution and control apparatus industry.

#### **Sustainable Procurement**

CROUZET SAS (GROUP) is in the top **3%** of companies rated by EcoVadis in the Manufacture of electric motors, generators, transformers and electricity distribution and control apparatus industry.

### **Ethics**

CROUZET SAS (GROUP) is in the top **23%** of companies rated by EcoVadis in the Manufacture of electric motors, generators, transformers and electricity distribution and control apparatus industry.